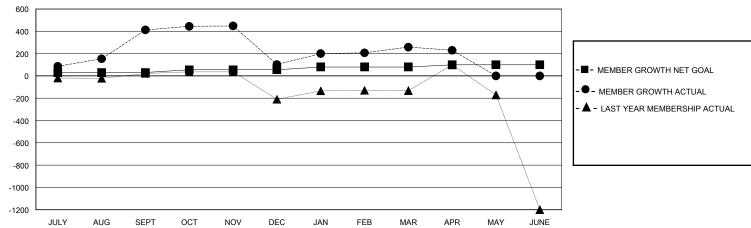

## MONTHLY MEMBERSHIP PROGRESS REPORT

District 325 P

Results as of: 4/30/2024

| GMT: | LOCATION NEPAL | GMT CA |
|------|----------------|--------|
|------|----------------|--------|

| Clubs                 |               |           |               | Members               |                        |                         |                                                    |  |
|-----------------------|---------------|-----------|---------------|-----------------------|------------------------|-------------------------|----------------------------------------------------|--|
| RESULTS FOR 2023-2024 |               |           |               | RESULTS FOR 2023-2024 |                        |                         |                                                    |  |
| QUARTER               | NEW CLUB GOAL | NEW CLUBS | DROPPED CLUBS | QUARTER MEME          | BER GROWTH NET<br>GOAL | MEMBER GROWTH<br>ACTUAL | DROPPED<br>MEMBERS ACTUAL<br>(including transfers) |  |
| JULY/AUG/SEPT         | 4             | 11        | 1             | JULY/AUG/SEPT         | 30                     | 622                     | 185                                                |  |
| OCT/NOV/DEC           | 0             | 1         | 17            | OCT/NOV/DEC           | 25                     | 88                      | 390                                                |  |
| JAN/FEB/MAR           | 4             | 4         | 5             | JAN/FEB/MAR           | 25                     | 211                     | 46                                                 |  |
| APR/MAY/JUNE          | 4             | 1         | 3             | APR/MAY/JUNE          | 20                     | 22                      | 44                                                 |  |

## GOALS AND ACTUAL MEMBERS CUMULATIVE

| DROPPED CLUBS: 26 |     | 123 CLUBS OF 178 ADDED 1 OR MORE<br>NEW MEMBERS | GENDER DISTRIBUTION  MALE 2,511 (67.23%)  FEMALE 1,223 (32.74%) |                 |       |
|-------------------|-----|-------------------------------------------------|-----------------------------------------------------------------|-----------------|-------|
| DROPPED MEMBERS   |     |                                                 | FEWALE                                                          | 1,220 (32.7470) |       |
| DECEASED          | 2   | CLICK HERE FOR CUMULATIVE                       | TOTAL FAMILY UNIT MEMBERS                                       |                 | 3,333 |
| CLUB CANCELLED    | 382 | MEMBERSHIP DATA                                 | FAMILY MEMBERS PAYING HALF 2,                                   |                 | 2 200 |
| OTHER             | 281 |                                                 |                                                                 |                 | 2,399 |
| TOTAL             | 665 |                                                 |                                                                 |                 |       |