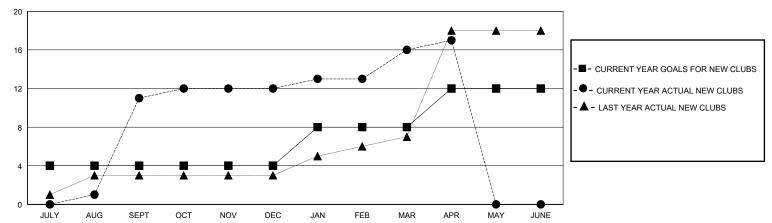

## MONTHLY MEMBERSHIP PROGRESS REPORT

District 325 P

Results as of: 4/30/2024

| GMT: | LOCATION NEPAL | GMT CA |
|------|----------------|--------|
|------|----------------|--------|

| Clubs                 |               |           |               | Members               |                        |                         |                                                    |  |
|-----------------------|---------------|-----------|---------------|-----------------------|------------------------|-------------------------|----------------------------------------------------|--|
| RESULTS FOR 2023-2024 |               |           |               | RESULTS FOR 2023-2024 |                        |                         |                                                    |  |
| QUARTER               | NEW CLUB GOAL | NEW CLUBS | DROPPED CLUBS | QUARTER MEME          | BER GROWTH NET<br>GOAL | MEMBER GROWTH<br>ACTUAL | DROPPED<br>MEMBERS ACTUAL<br>(including transfers) |  |
| JULY/AUG/SEPT         | 4             | 11        | 1             | JULY/AUG/SEPT         | 30                     | 622                     | 185                                                |  |
| OCT/NOV/DEC           | 0             | 1         | 17            | OCT/NOV/DEC           | 25                     | 88                      | 390                                                |  |
| JAN/FEB/MAR           | 4             | 4         | 5             | JAN/FEB/MAR           | 25                     | 211                     | 46                                                 |  |
| APR/MAY/JUNE          | 4             | 1         | 3             | APR/MAY/JUNE          | 20                     | 22                      | 44                                                 |  |

## GOALS AND ACTUAL NEW CLUBS CUMULATIVE